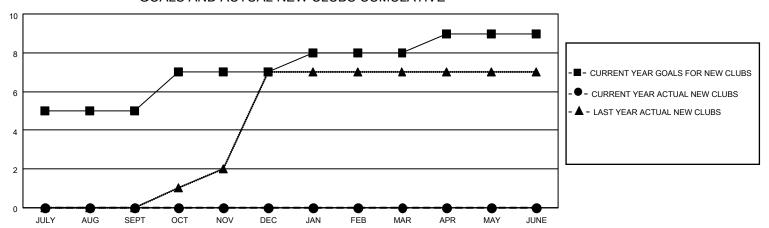

#### GOALS AND ACTUAL NEW CLUBS CUMULATIVE

### District 3233G1

| Clubs         |               |             |               | Members               |                        |                         |                                                    |  |
|---------------|---------------|-------------|---------------|-----------------------|------------------------|-------------------------|----------------------------------------------------|--|
|               | RESULTS FOR   | R 2021-2022 |               | RESULTS FOR 2021-2022 |                        |                         |                                                    |  |
| QUARTER       | NEW CLUB GOAL | NEW CLUBS   | DROPPED CLUBS | QUARTER MEMB          | BER GROWTH NET<br>GOAL | MEMBER GROWTH<br>ACTUAL | DROPPED<br>MEMBERS ACTUAL<br>(including transfers) |  |
| JULY/AUG/SEPT | 5             | 0           | 1             | JULY/AUG/SEPT         | 50                     | 26                      | 11                                                 |  |
| OCT/NOV/DEC   | 2             | 0           | 0             | OCT/NOV/DEC           | 50                     | 0                       | 0                                                  |  |
| JAN/FEB/MAR   | 1             | 0           | 0             | JAN/FEB/MAR           | 50                     | 0                       | 0                                                  |  |
| APR/MAY/JUNE  | 1             | 0           | 0             | APR/MAY/JUNE          | 50                     | 0                       | 0                                                  |  |