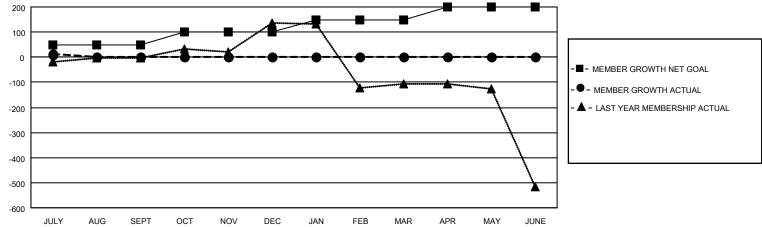

#### GOALS AND ACTUAL MEMBERS CUMULATIVE

| DROPPED CLUBS: 1 |    | 11 CLUBS OF 203 ADDED 1 OR MORE<br>NEW MEMBERS | GENDER DISTRIBUTION  MALE 2,000 (59.07%) |                |       |
|------------------|----|------------------------------------------------|------------------------------------------|----------------|-------|
| DROPPED MEMBERS  |    |                                                | FEMALE                                   | 1,386 (40.93%) |       |
| DECEASED         | 1  | CLICK HERE FOR CUMULATIVE                      | TOTAL FAMILY UNIT MEMBERS                |                | 1,158 |
| CLUB CANCELLED   | 0  | MEMBERSHIP DATA                                |                                          |                | 604   |
| OTHER 10         |    |                                                | FAMILY MEMBERS PAYING HALF DUES          |                | 694   |
| TOTAL            | 11 |                                                |                                          |                |       |

### District 3233G1

| Clubs         |               |             |               | Members               |                        |                         |                                                    |  |
|---------------|---------------|-------------|---------------|-----------------------|------------------------|-------------------------|----------------------------------------------------|--|
|               | RESULTS FOR   | R 2021-2022 |               | RESULTS FOR 2021-2022 |                        |                         |                                                    |  |
| QUARTER       | NEW CLUB GOAL | NEW CLUBS   | DROPPED CLUBS | QUARTER MEMB          | BER GROWTH NET<br>GOAL | MEMBER GROWTH<br>ACTUAL | DROPPED<br>MEMBERS ACTUAL<br>(including transfers) |  |
| JULY/AUG/SEPT | 5             | 0           | 1             | JULY/AUG/SEPT         | 50                     | 26                      | 11                                                 |  |
| OCT/NOV/DEC   | 2             | 0           | 0             | OCT/NOV/DEC           | 50                     | 0                       | 0                                                  |  |
| JAN/FEB/MAR   | 1             | 0           | 0             | JAN/FEB/MAR           | 50                     | 0                       | 0                                                  |  |
| APR/MAY/JUNE  | 1             | 0           | 0             | APR/MAY/JUNE          | 50                     | 0                       | 0                                                  |  |